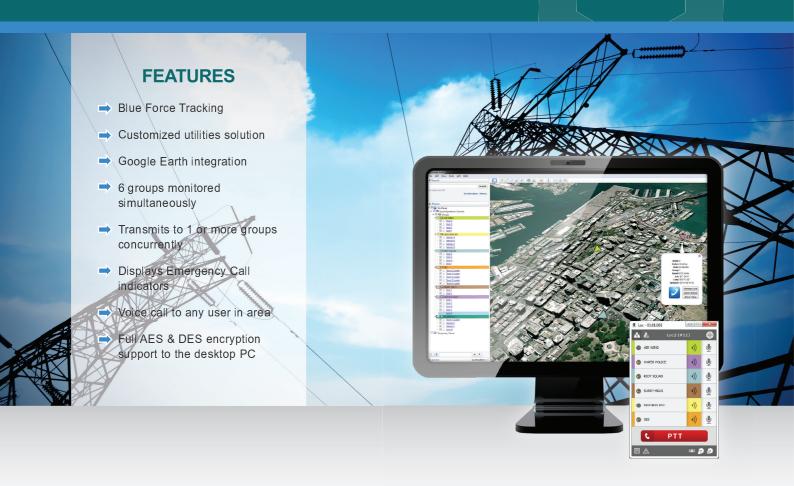

## P25 VOICE AND LOCATION SERVICES - DELIVERED TO YOUR DESK.

Local Operations Center brings location services and P25 voice communications to the desktop. With click-to-talk capability, the operator can locate a team member with Google Maps and initiate a call or send a message.

This software application integrates seamlessly with Google Maps and operates on a standard Windows desktop. It is easy to use and allows the operator to communicate with six different groups simultaneously.

Using Google Earth enables the vehicle location data

(derived from on-board GPS enabled P25 radios) to be updated on the users' Local Operations Center.

The safety of field operations is enhanced using the Emergency Call and zoom feature. This allows the operator to zoom in to a location, initiate a voice call and provide status updates.

With Google Maps and Tier 2 AVL services the operator can locate a unit and quickly establish the Status, State, Group, Speed, Latitude and Longitude.

The Radio Wave Building 49 W. 27th Street New York, NY 10001 917-661-4110